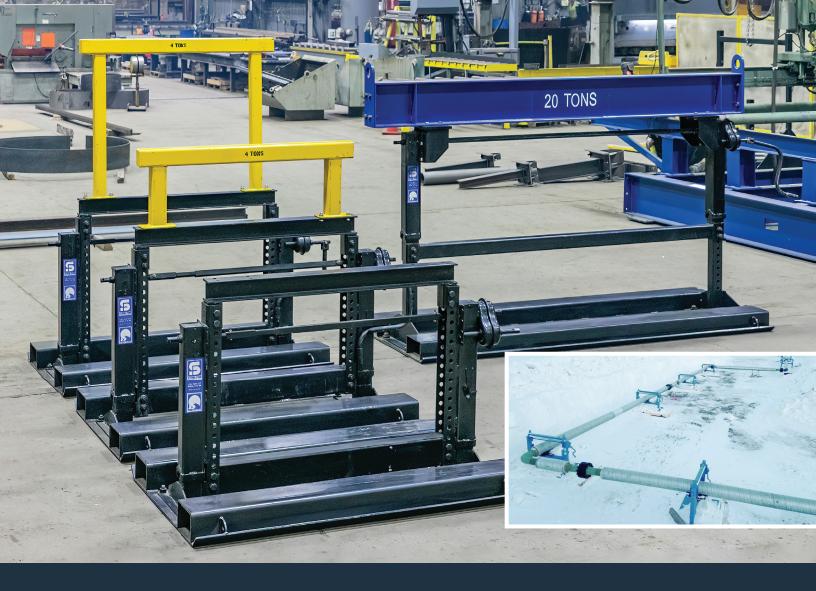

# **ALASKA DESIGNED. ARCTIC READY.**

Patented system allows instant pipeline adjustments operated by a single technician. Patent # US-10648594-B1

STEELFAB has pioneered, patented, and manufactured adjustable vertical support systems for oil and gas operations in arctic environments on the North Slope. This technology is also being applied across the mining, agriculture, aviation, construction, and seafood industries.

#### **Adjustable Vertical Pipe Stands:**

Designed and patented in Alaska to provide the necessary support even in subsidence-likely regions. While especially vital in oil fields, where the ground naturally moves up and down, natural resource industries are seeing a huge advantage and savings. Being able to simply adjust jack-up stands manually with just a few turns of the built-in crank is a literal game-changer! No more needing to pay for an entire crew for routine pipe adjustments. Our system is safer, faster, and simpler. Call for a quote today.

## Meeting the steel needs of Alaska:

The largest locally-owned steel service center in the state, STEELFAB supports Alaska's industries. A one-stop fullservice center, we work with customers to ensure their steel-related needs are met. We are the go-to company for raw products and processing, providing an array of high-quality, cost-effective services and steel products. We've built support systems that can hold 50,000-60,000 lbs., so if you have a custom need, call us so we can start the fabrication process.