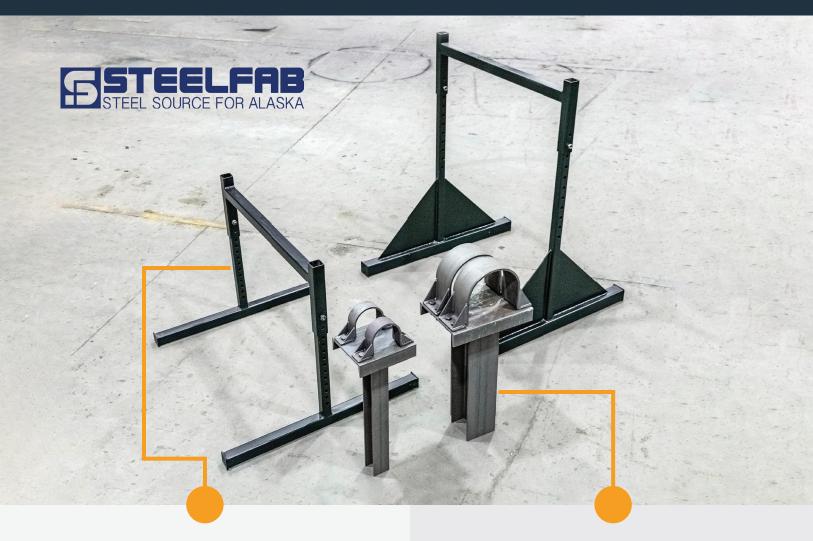

# **Height-Adjustable Pipe Stands:**

These adjustable-height support stands are a useful option for operations where the ground can shift seasonally. Securely held in place by adjustable hardware, these supports can be modified by your crew with limited tools.

## **Static Pipe Stands:**

Our steel-constructed, fixed-height support stands are a classic and economic option for keeping your operations' equipment off the ground. When welded to one of our J-Line brackets, these stands can be set at the height you need for your facility. Stable, safe, and simple.